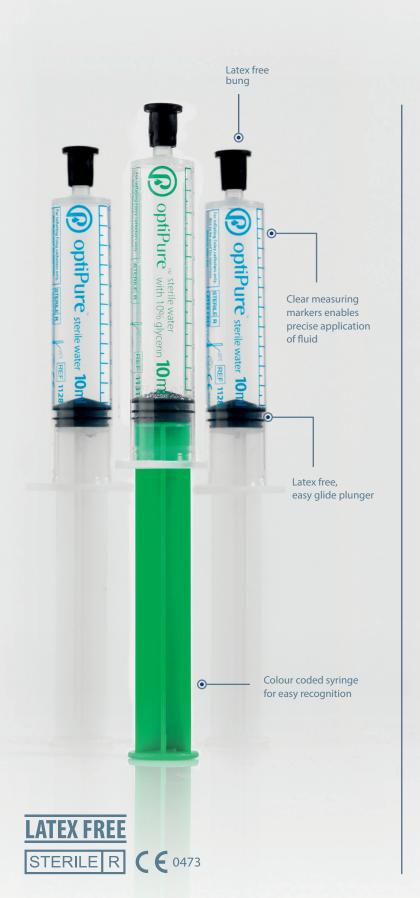

## PRE-FILLED STERILE WATER SYRINGES

Pre-filled syringes containing sterile water are typically used to inflate the catheter balloon of a Foley indwelling catheter.

**OptiPure** is a class I sterile medical device. Available in two formats for added patient comfort; sterile water pre-filled syringe and sterile water pre-filled syringe with 10% glycerine, designed to maintain a higher level of catheter balloon inflation.

## **OptiPure** features and benefits:

- Use of syringe format allows for a constant flow control during application
- Measuring facility on pre-filled syringe ensures an accurate application of fluid
- Sterilised inside and out, with easy peel packaging; enabling safe use in sterile areas
- Available in two formats for added patient comfort.